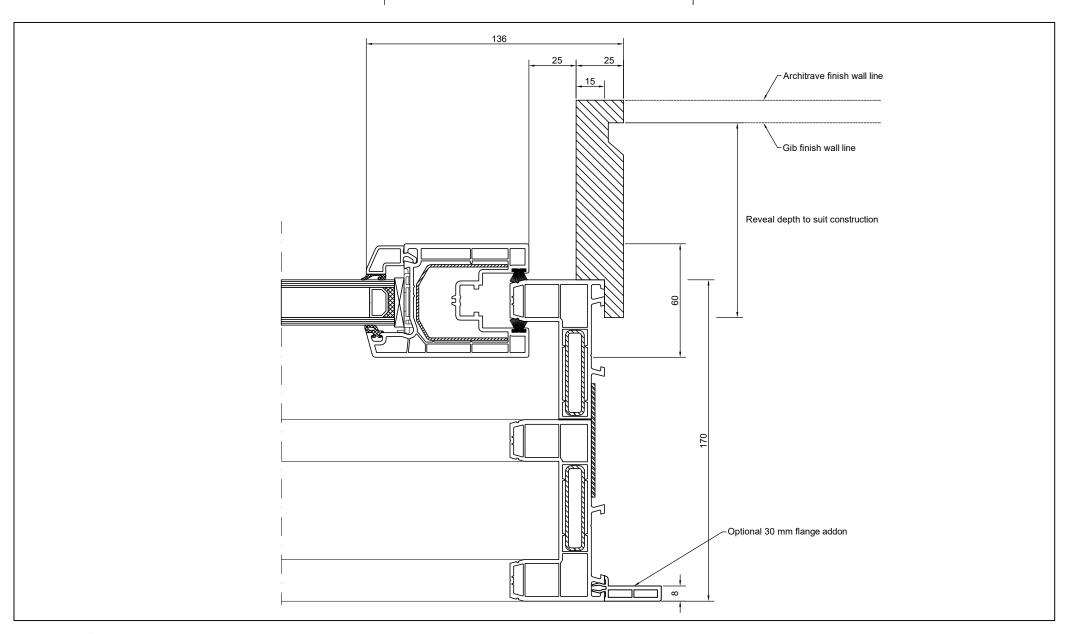

## Multi-Slide Stacker Jamb - Reveal Fix

System:Aluplast Ideal 4000Cladding:XVersion:1.00, JAN19Scale:1 : 2

DISCLAIMER: All details are for indicative purposes only. Installation methods should comply with manufacturers recommendations and relevant NZ Building Code regulations & Standards. CONFIDENTIALITY: No part of this publication may be reproduced or transmitted other than the intended use by NK Window Solutions Ltd unless expressly agreed by the author.