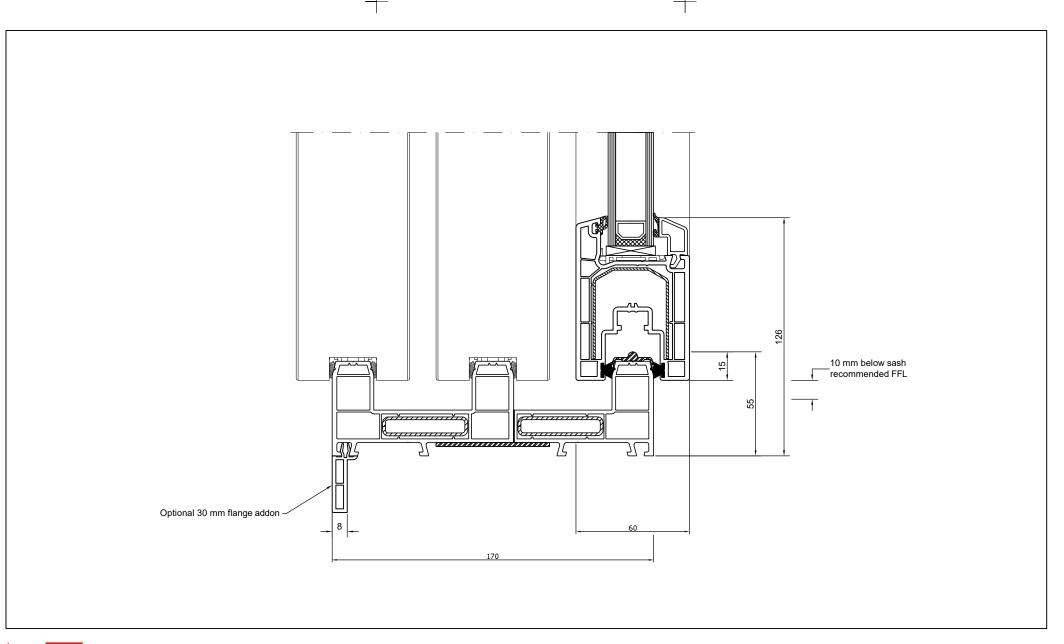

## Multi-Slide Stacker Door Sill - Reveal Fix

System:Aluplast Ideal 4000Cladding:XVersion:1.00, JAN19Scale:1:2

DISCLAIMER: All details are for indicative purposes only. Installation methods should comply with manufacturers recommendations and relevant NZ Building Code regulations & Standards. CONFIDENTIALITY: No part of this publication may be reproduced or transmitted other than the intended use by NK Window Solutions Ltd unless expressly agreed by the author.