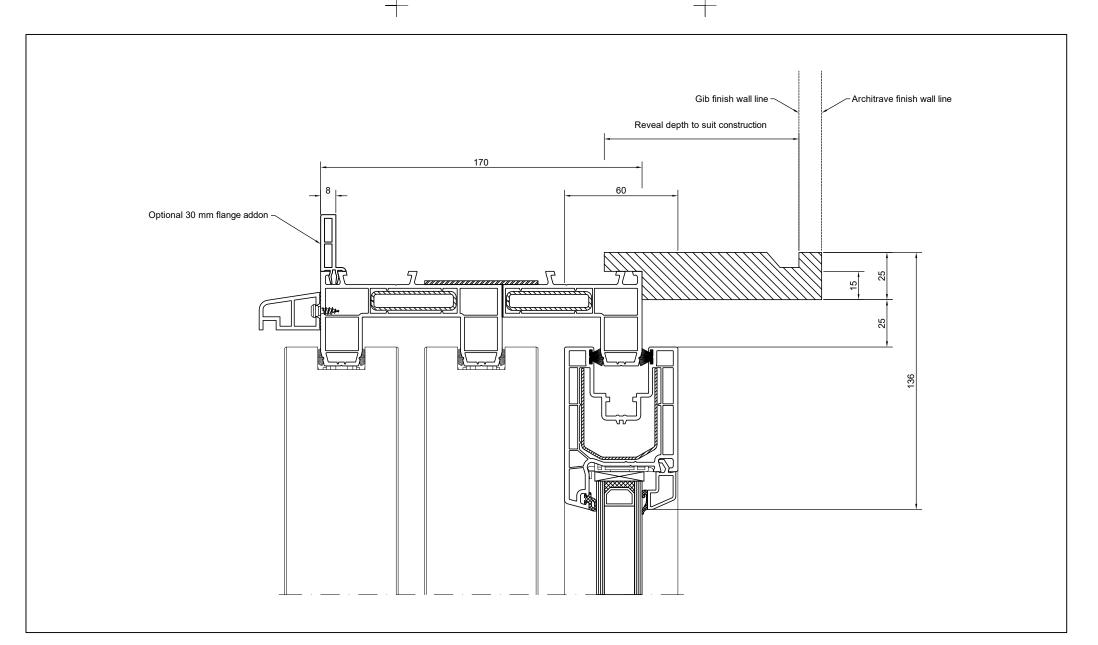

## Multi-Slide Stacker Head - Reveal Fix

System:Aluplast Ideal 4000Cladding:XVersion:1.00, JAN19Scale:1:2

DISCLAIMER: All details are for indicative purposes only. Installation methods should comply with manufacturers recommendations and relevant NZ Building Code regulations & Standards. CONFIDENTIALITY: No part of this publication may be reproduced or transmitted other than the intended use by NK Window Solutions Ltd unless expressly agreed by the author.