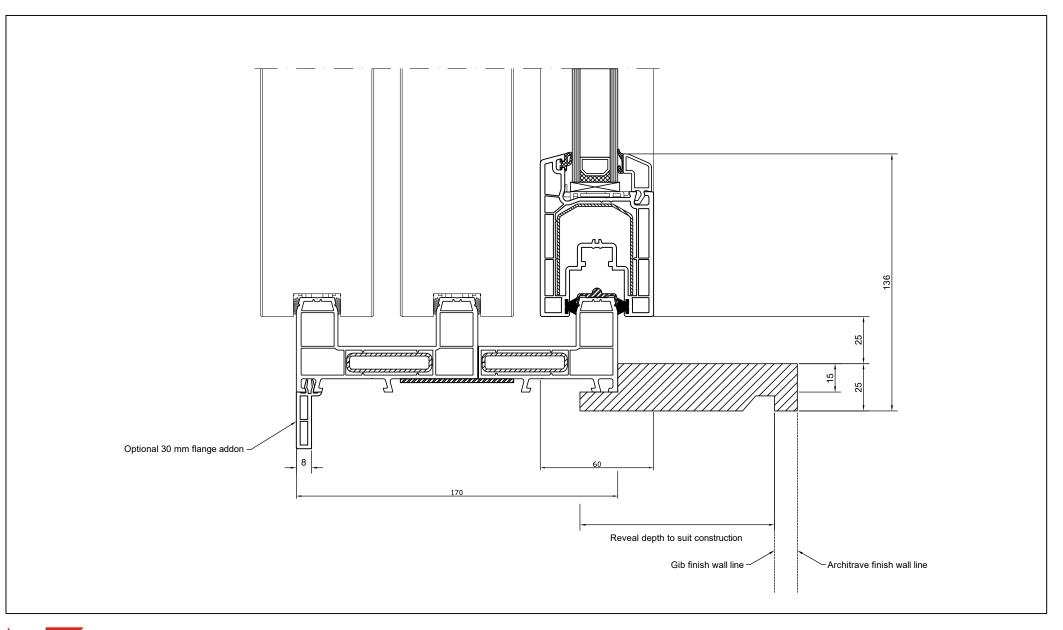

## Multi-Slide Stacker Window Sill - Reveal Fix

System:Aluplast Ideal 4000Cladding:XVersion:1.00, JAN19Scale:1:2

NK WINDOWS uPVC Systems