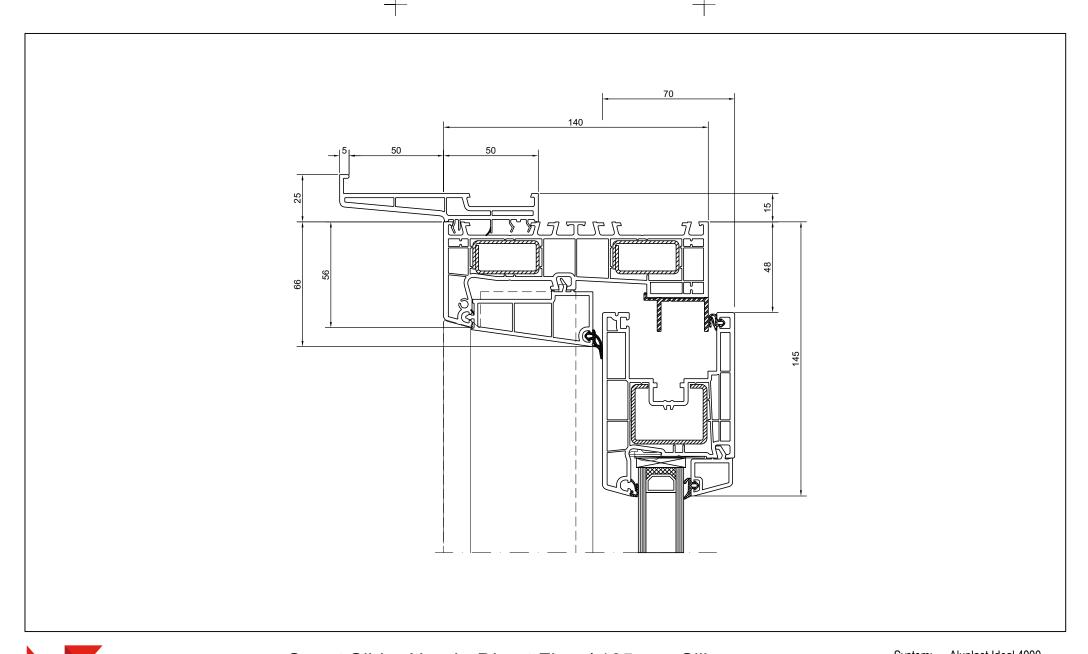

## Smart Slider Head - Direct Fix w/ 105 mm Sill

System:Aluplast Ideal 4000Cladding:XVersion:1.00, JAN19Scale:1:2

DISCLAIMER: All details are for indicative purposes only. Installation methods should comply with manufacturers recommendations and relevant NZ Building Code regulations & Standards. CONFIDENTIALITY: No part of this publication may be reproduced or transmitted other than the intended use by NK Window Solutions Ltd unless expressly agreed by the author.