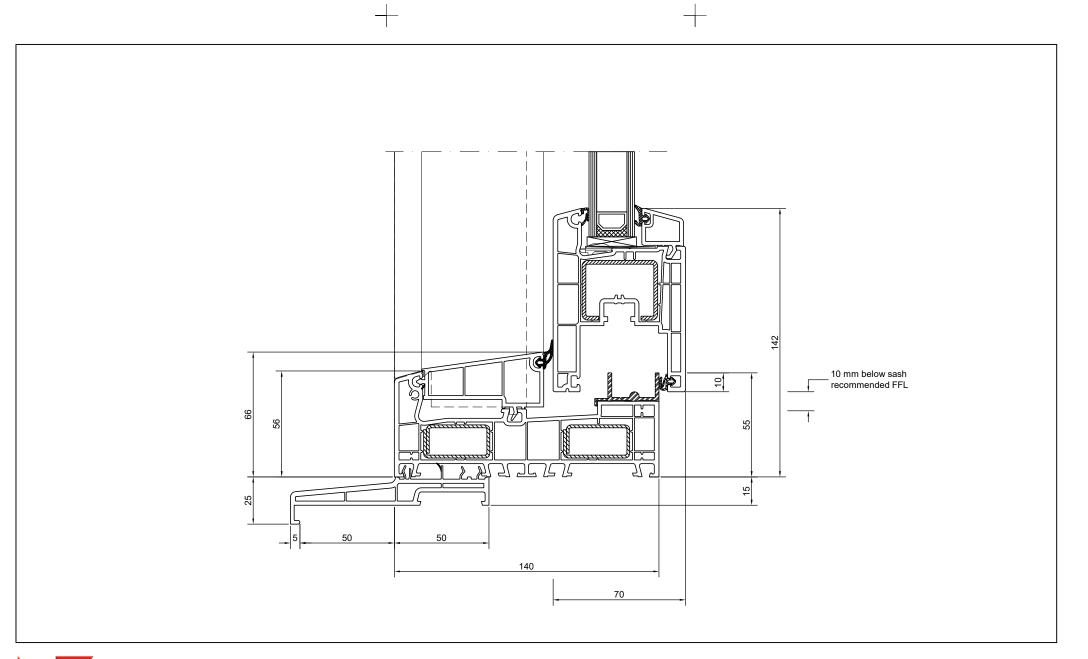

## Smart Slider Sill - Direct Fix w/ 105 mm Sill

System:Aluplast Ideal 4000Cladding:XVersion:1.00, JAN19Scale:1:2