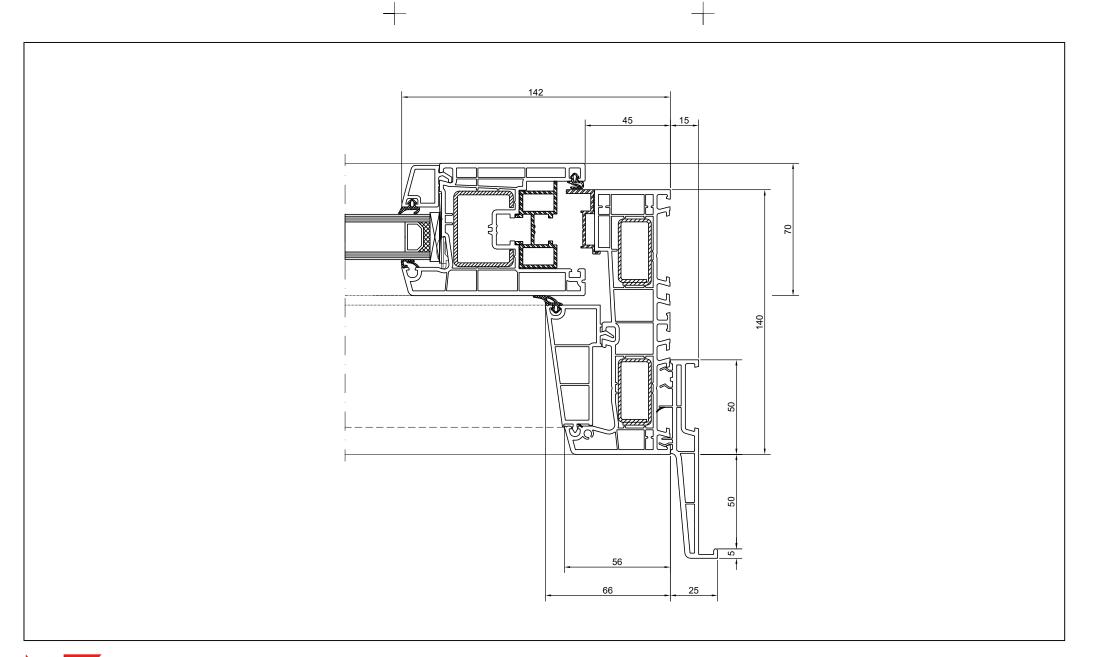

## Smart Slider Jamb - Direct Fix w/ 105 mm Sill

System:Aluplast Ideal 4000Cladding:XVersion:1.00, JAN19Scale:1:2

DISCLAIMER: All details are for indicative purposes only. Installation methods should comply with manufacturers recommendations and relevant NZ Building Code regulations & Standards. CONFIDENTIALITY: No part of this publication may be reproduced or transmitted other than the intended use by NK Window Solutions Ltd unless expressly agreed by the author.