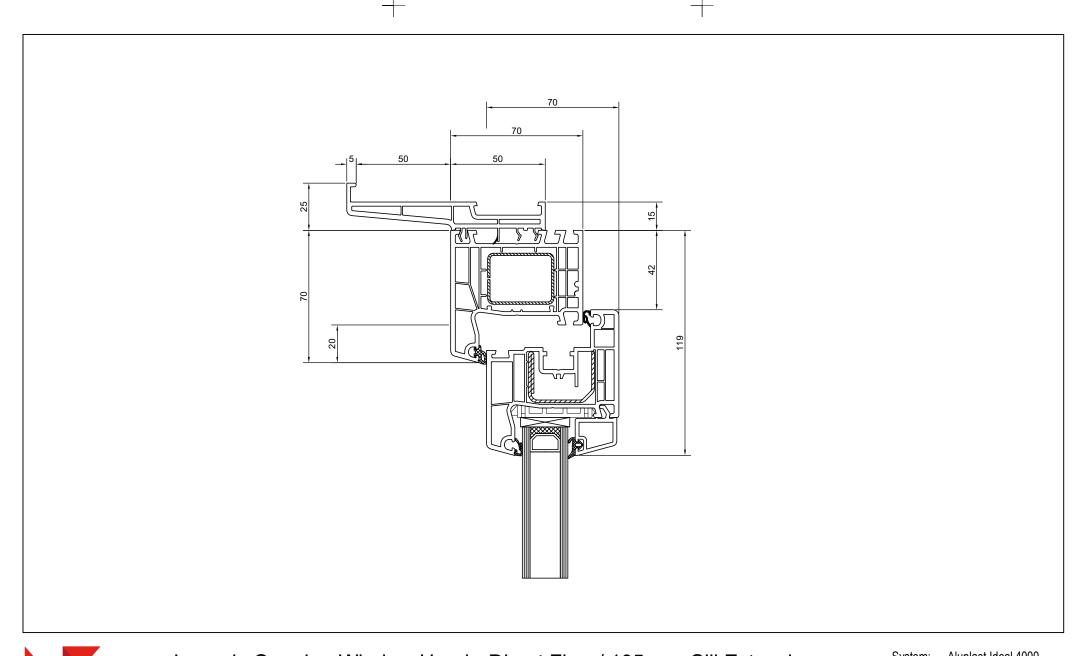

Inwards Opening Window Head - Direct Fix w/ 105 mm Sill Extension

System:Aluplast Ideal 4000Cladding:XVersion:1.00, JAN19Scale:1 : 2

DISCLAIMER: All details are for indicative purposes only. Installation methods should comply with manufacturers recommendations and relevant NZ Building Code regulations & Standards. CONFIDENTIALITY: No part of this publication may be reproduced or transmitted other than the intended use by NK Window Solutions Ltd unless expressly agreed by the author.