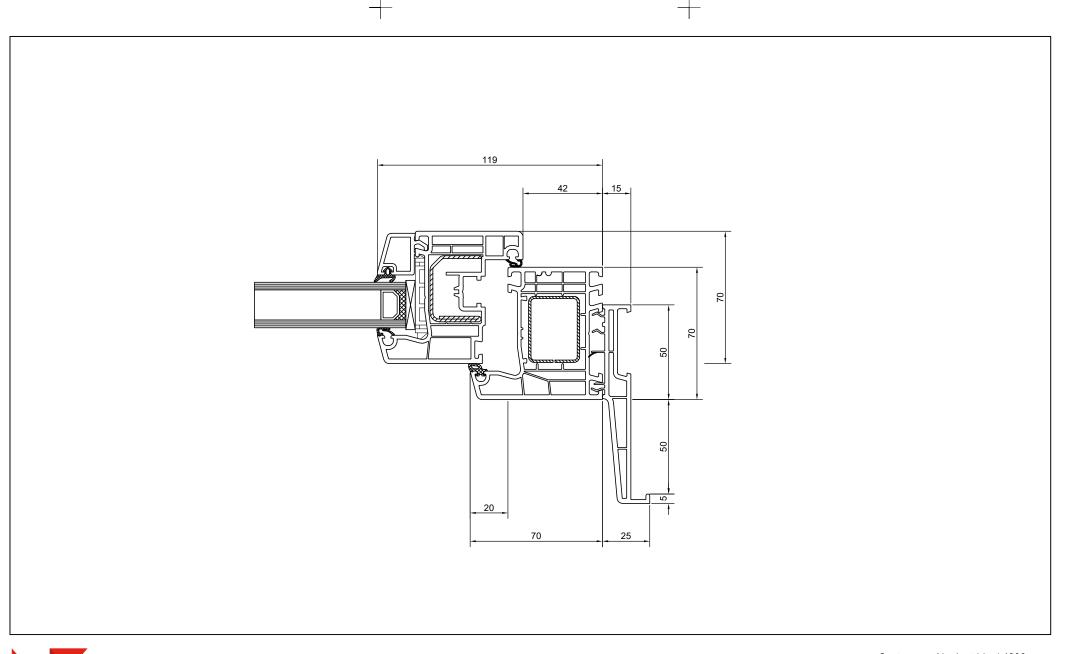

NK WINDOWS uPVC Systems Inwards Opening Window Jamb - Direct Fix w/ 105 mm Sill Extension

System:Aluplast Ideal 4000Cladding:XVersion:1.00, JAN19Scale:1 : 2

DISCLAIMER: All details are for indicative purposes only. Installation methods should comply with manufacturers recommendations and relevant NZ Building Code regulations & Standards. CONFIDENTIALITY: No part of this publication may be reproduced or transmitted other than the intended use by NK Window Solutions Ltd unless expressly agreed by the author.