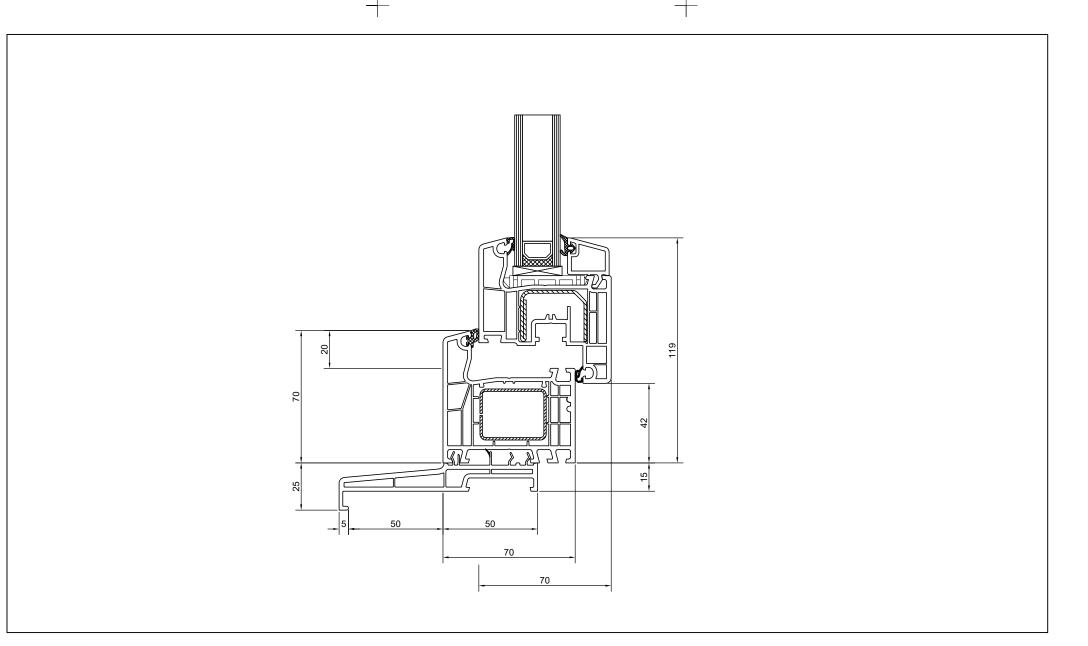

Inwards Opening Window Sill - Direct Fix w/ 105 mm Sill Extension

System:Aluplast Ideal 4000Cladding:XVersion:1.00, JAN19Scale:1:2

DISCLAIMER: All details are for indicative purposes only. Installation methods should comply with manufacturers recommendations and relevant NZ Building Code regulations & Standards. CONFIDENTIALITY: No part of this publication may be reproduced or transmitted other than the intended use by NK Window Solutions Ltd unless expressly agreed by the author.