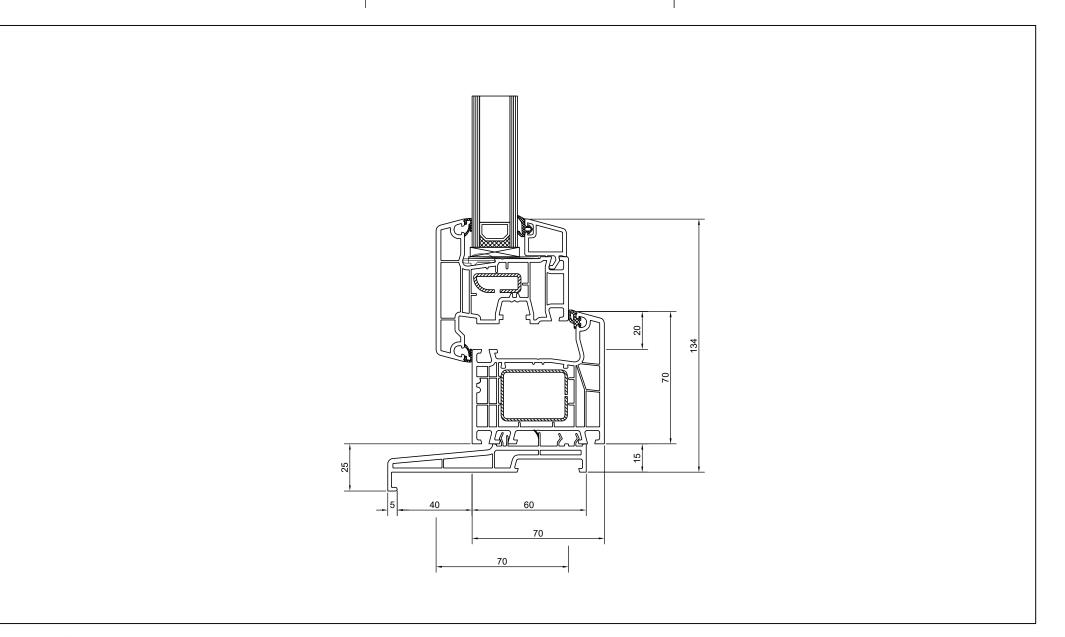

Outward Opening Window Sill - Direct Fix w/ 105mm Sill

System:Aluplast Ideal 4000Cladding:XVersion:1.01, JAN19Scale:1:2

DISCLAIMER: All details are for indicative purposes only. Installation methods should comply with manufacturers recommendations and relevant NZ Building Code regulations & Standards. CONFIDENTIALITY: No part of this publication may be reproduced or transmitted other than the intended use by NK Window Solutions Ltd unless expressly agreed by the author.