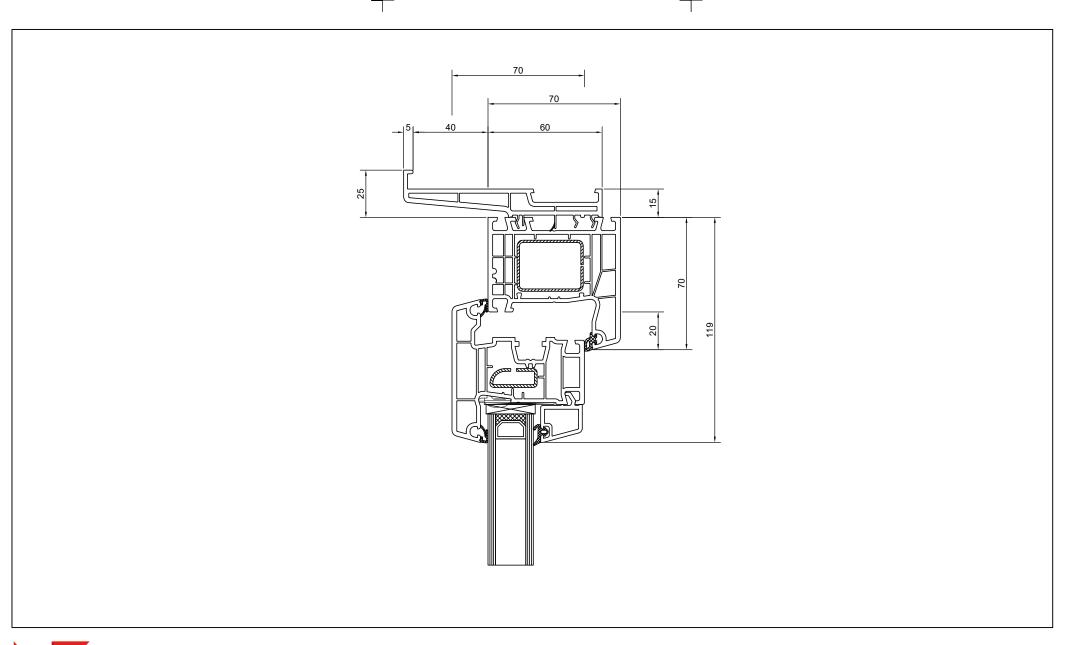

NK WINDOWS uPVC Systems Outward Opening Window Head - Direct Fix w/ 105mm Sill

System:Aluplast Ideal 4000Cladding:XVersion:1.01, JAN19Scale:1:2

DISCLAIMER: All details are for indicative purposes only. Installation methods should comply with manufacturers recommendations and relevant NZ Building Code regulations & Standards. CONFIDENTIALITY: No part of this publication may be reproduced or transmitted other than the intended use by NK Window Solutions Ltd unless expressly agreed by the author.