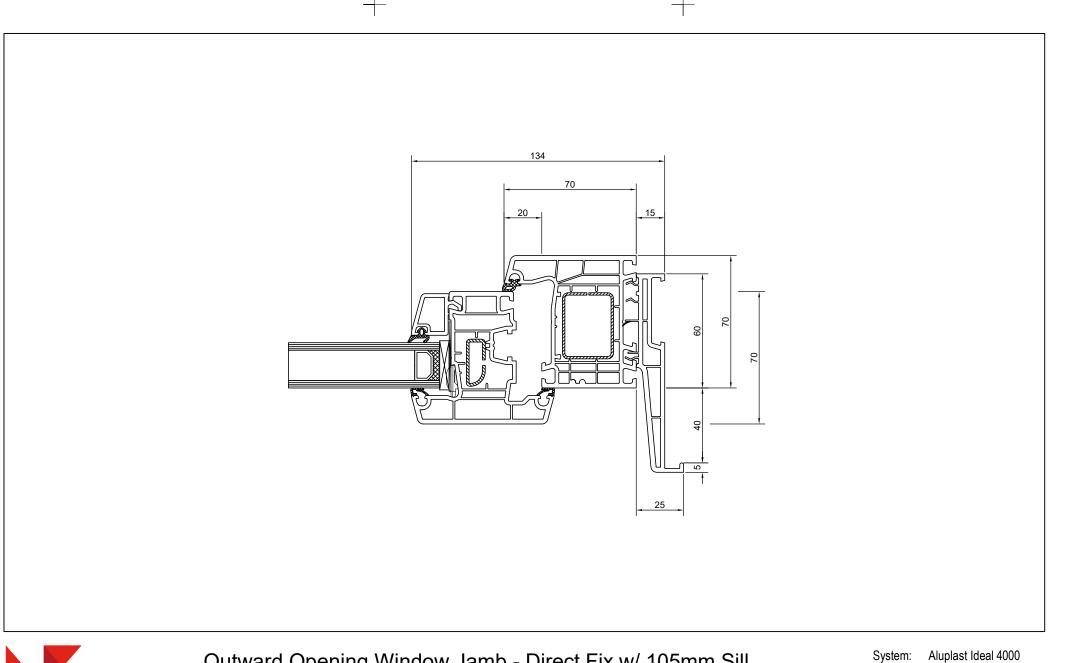

Outward Opening Window Jamb - Direct Fix w/ 105mm Sill

Cladding: X Version: 1.01, JAN19 Scale: 1:2

DISCLAIMER: All details are for indicative purposes only. Installation methods should comply with manufacturers recommendations and relevant NZ Building Code regulations & Standards. CONFIDENTIALITY: No part of this publication may be reproduced or transmitted other than the intended use by NK Window Solutions Ltd unless expressly agreed by the author.