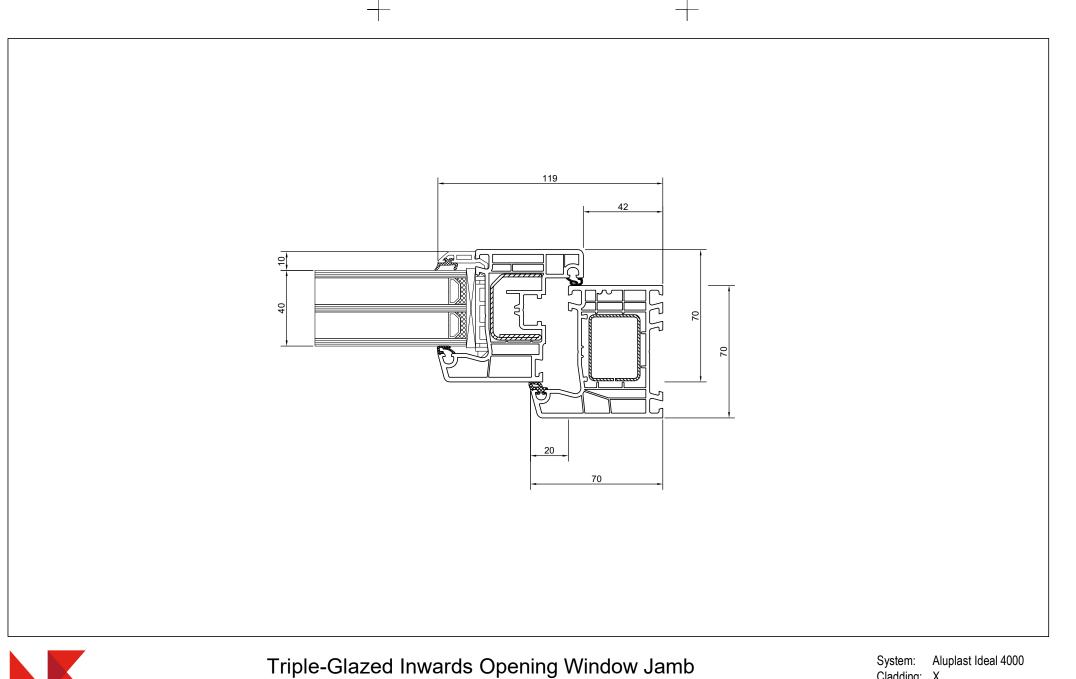

**NKWINDOWS** 

uPVC Systems

System: Aluplast Ideal 4000 Cladding: X Version: 1.00, FEB20 Scale: 1 : 2