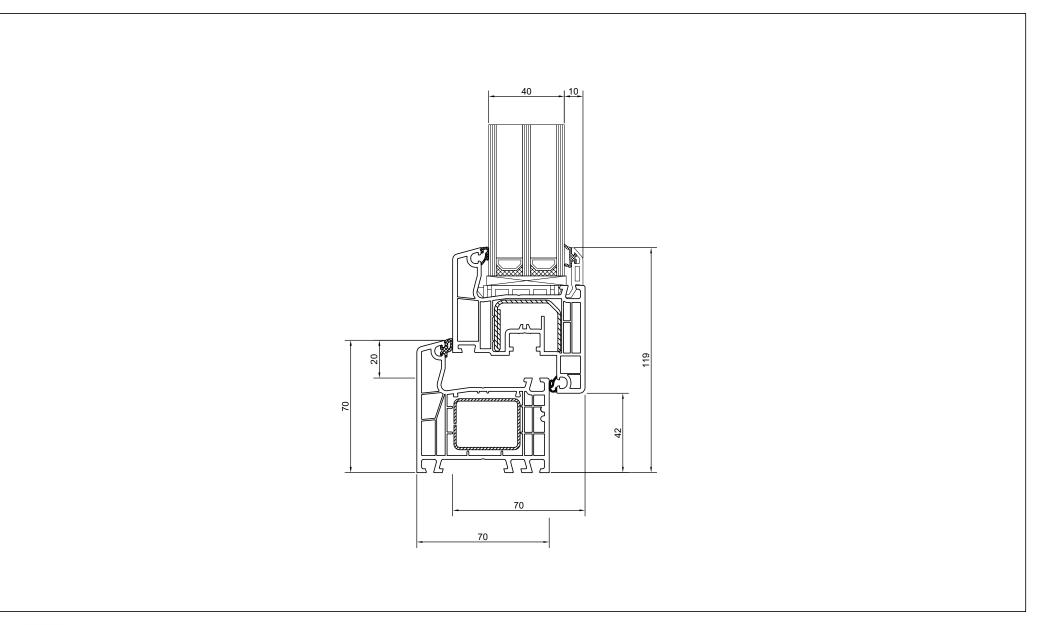

## Triple-Glazed Inwards Opening Window Sill

System:Aluplast Ideal 4000Cladding:XVersion:1.00, FEB20Scale:1:2

DISCLAIMER: All details are for indicative purposes only. Installation methods should comply with manufacturers recommendations and relevant NZ Building Code regulations & Standards. CONFIDENTIALITY: No part of this publication may be reproduced or transmitted other than the intended use by NK Window Solutions Ltd unless expressly agreed by the author.