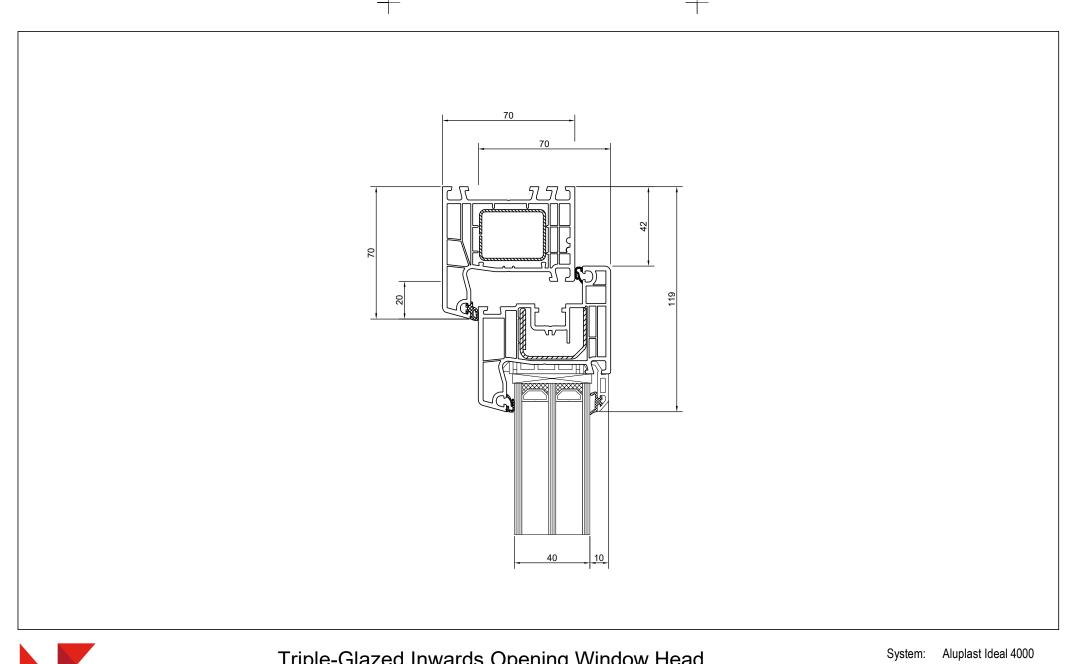

**NKWINDOWS** uPVC Systems

Triple-Glazed Inwards Opening Window Head

Cladding: X Version: 1.00, FEB20 Scale: 1:2

DISCLAIMER: All details are for indicative purposes only. Installation methods should comply with manufacturers recommendations and relevant NZ Building Code regulations & Standards. CONFIDENTIALITY: No part of this publication may be reproduced or transmitted other than the intended use by NK Window Solutions Ltd unless expressly agreed by the author.